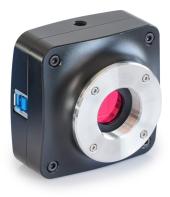

## KERN ODC 841

Specialists in microscopy for measurement, counting, documentation, archiving and image processing

| Category          |                   |
|-------------------|-------------------|
| Brand             | Optics            |
| Product categoriy | Microscope        |
| Product group     | Microscope camera |
| Product family    | ODC-84            |
| Approval          |                   |

# CE mark

| Construction             |                                     |
|--------------------------|-------------------------------------|
| Dimension (W×D×H)        | 68×68×46 mm                         |
| Cameratype               | USB3 Microscope<br>camera - C-Mount |
| Camera - Sensor type     | Sony CMOS                           |
| Camera - Sensor size     | 1"                                  |
| Camera - Resolution      | 20 MP                               |
| Camera - Colour depth    | Colour                              |
| Camera- Mounting types   | C-mount                             |
| Camera - Exposure method | Rolling Shutter                     |